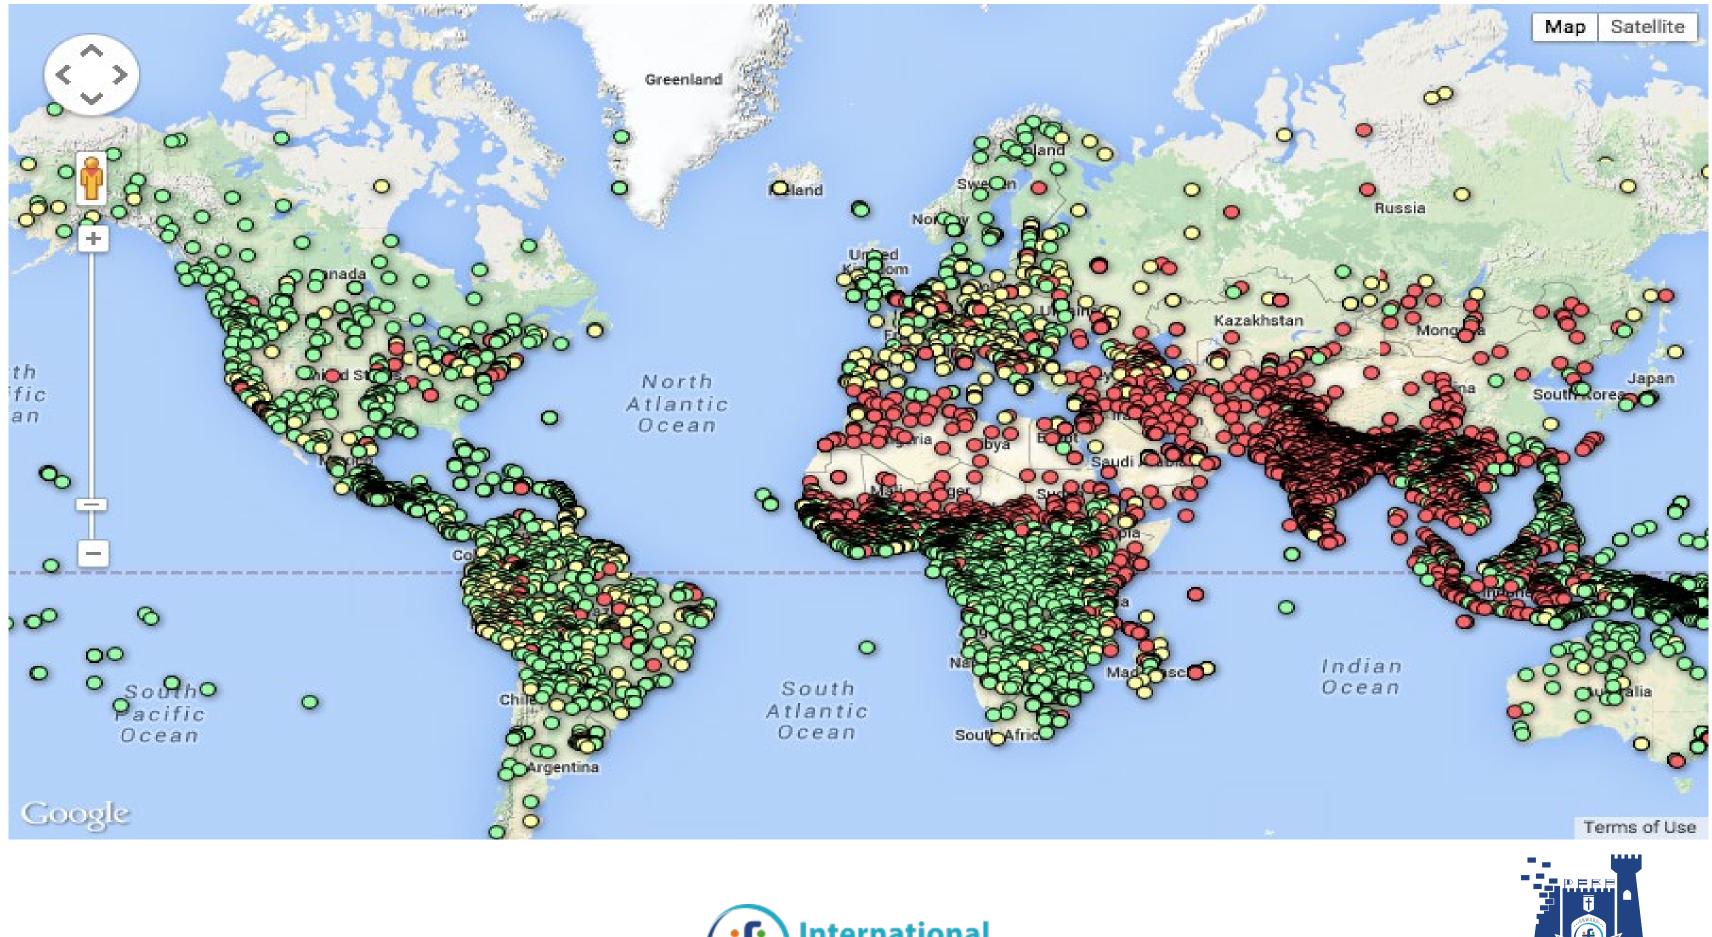

# **Unreached People Groups**

Building the Global Kingdom Together!

#### God is Impacting Internationals through IFI in 7 states, 16 cities and 27 campuses!

fi International FRIENDSHIPS