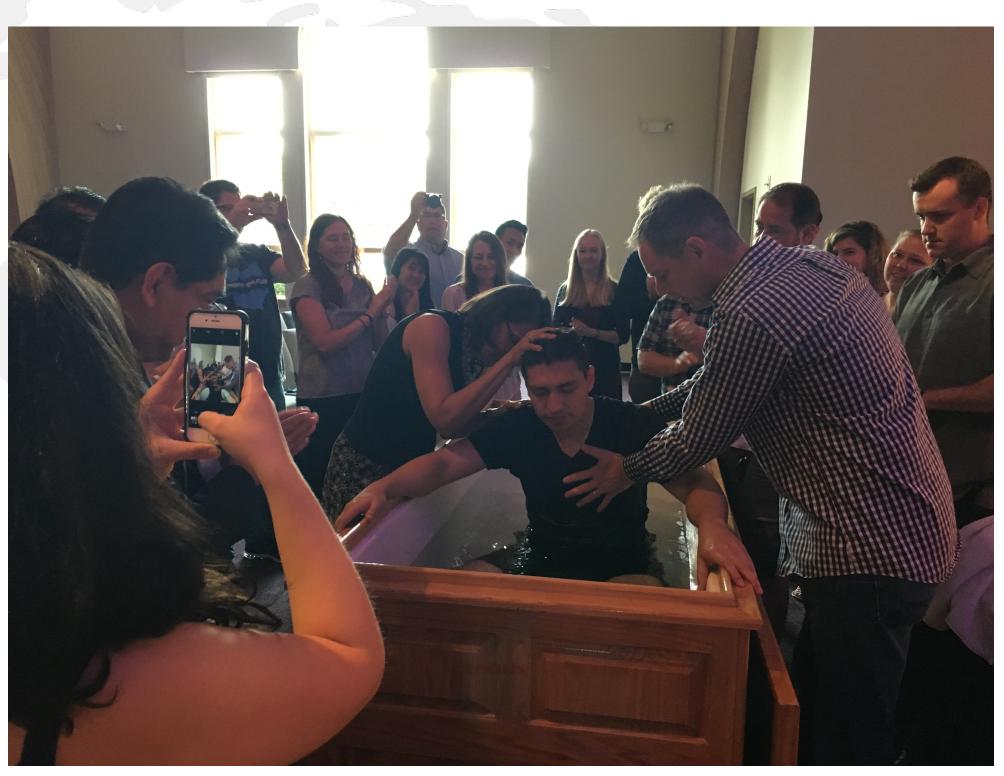

# Stories, Salvations, etc

We know of 32 students who decided to follow Jesus last year, but that is not all. 7 already this school year.

Share any special memories you have with us.

Email us anytime: salvations@ifiusa.org

# International Student Ministry: The time is **NOW!**

Never forget the stranger. Hebrews 13:2

# Commissioning

## Go reach the Nations!