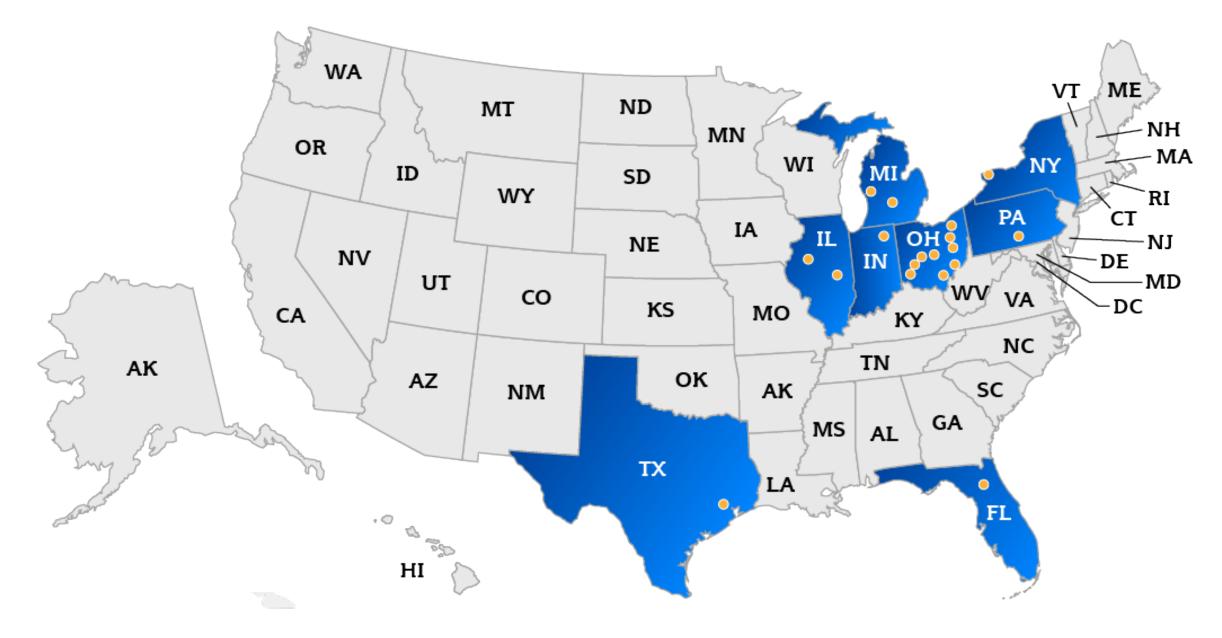

#### God is Impacting Internationals through IFI in 7 states, 16 cities and 27 campuses!

fi International FRIENDSHIPS